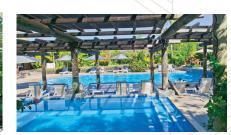

### WORLD CLASS CONFERENCE FACILITIES AND VENUE

- Indoor venues for up to 200 people
- Boardroom
- Meeting fale
- Outdoor banquet and cocktail area for up to 300 guests
- Private staging area open marquee for up to 500 guests